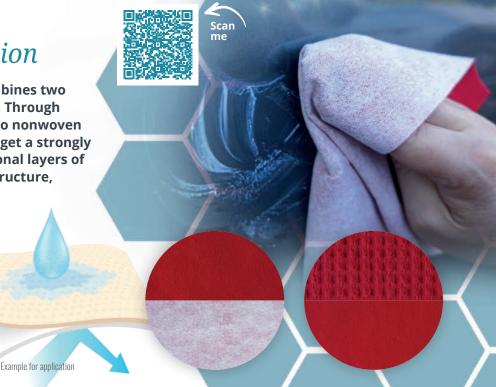

## "DUO-TWIST" 2 materials – 1 solution

Our multi-functional nonwoven combines two material functions into one product. Through hydroentanglement, we combine two nonwoven layers with different properties and get a strongly bonded technical textile. The functional layers of our "Duo-Twist" wipe can differ in structure, color, weight, or fiber composition.

#### Possible wipe solutions:

Cleaning | Polishing

Hydrophylic | Hydrophobic

Roughening | Planing

Oiling | Removing

2 - color solution