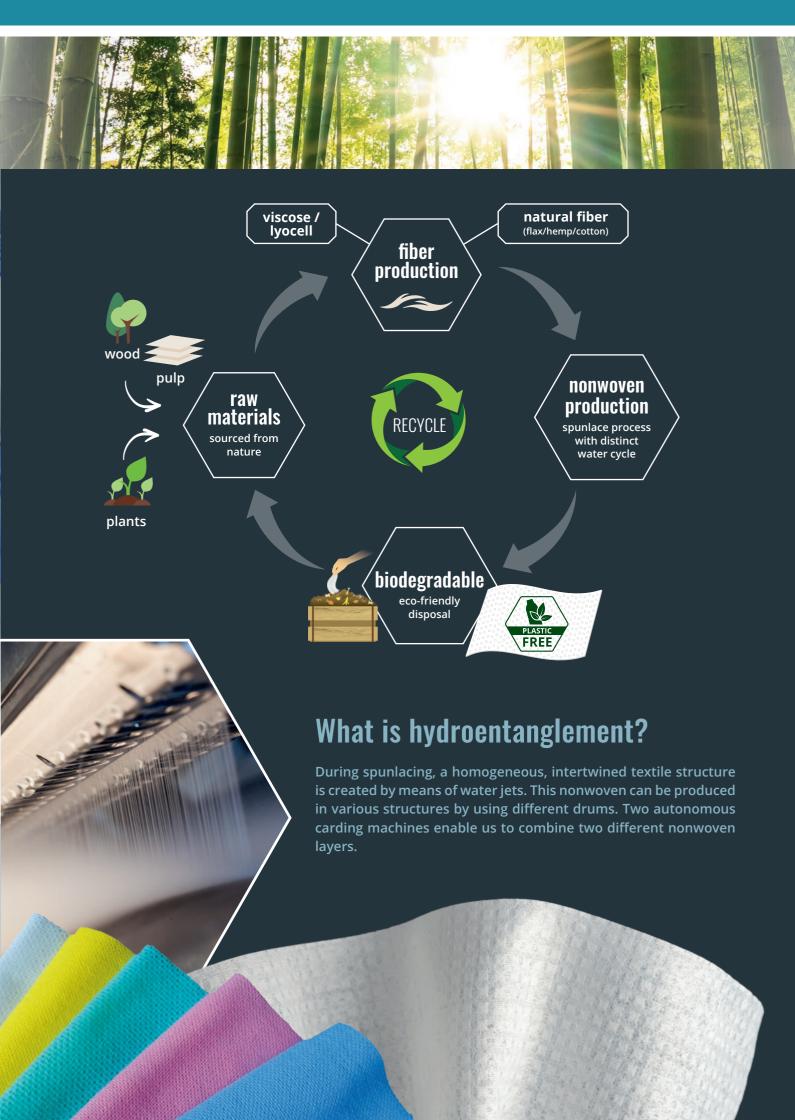

## Sustainable FIBERS

For Norafin, the use of renewable raw materials is a crucial component in our sustainable production chain.

Our brand **Norafin® ECOLINE** comprises cleaning wipes which consist of renewable and recyclable raw materials.

For our nonwovens, we prefer the use of VEOCEL™ or natural fibers to support the production of biodegradable wipes.

Thus, Norafin clearly avows to the climate protection of our planet.

The mark of responsible forestry FSC™ C140662

## Sustainable NONWOVENS