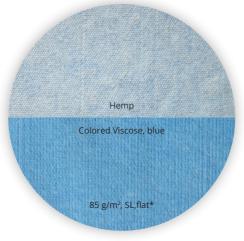

60 g/m², 100% Hemp, SL, flat\*

90 g/m², 100% Lyocell, SL, Bubble\*

50 g/m², 100% Flax, SL, flat\*

100%
COLORED VISCOSE,
SL, fine apertured\*
V

100% VISCOSE

50 g/m², 100% Viscose, SL, flat\*

- ✓ various colors intensive and fade-resistant
- different structures:
  fine, coarse, extra coarse,
  or embossed
  (Norafin 3D PERFORMANCE®)
- ✓ weight range
  between 30 200 g/m²
- **biodegradable and** recyclable

# Our **DUO-TWIST**

### 2 applications – 1 solution

Our multi-functional nonwoven is a particularity of our product range because it combines two functions in one wipe.

Through hydroentanglement, we combine two nonwoven layers with different properties and get a strongly bonded technical textile. An additional adhering is not necessary. The functional layers of our Duo-Twist wipe can differ in structure, color, weight, or fiber composition.

## Possible wipe solutions:

Cleaning | Polishing

Hydrophylic | Hydrophobic

Roughening | Planing

Oiling | Removing

2 - color solution

NATURAL FOOTPRINT SUSTAINABLE BIODEGRADABLE BIODEGRADABLE FEEL-GOOD-CLIMATE COLOGICAL INNOVATIVE ORGANIC