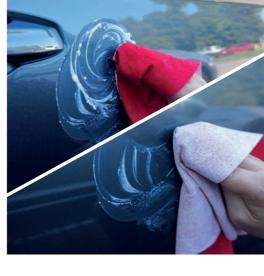

HYGIENE AND CLEANLINESS

### 2 applications – 1 solution

Our multi-functional nonwoven is a particularity of our product range because it combines two functions in one wipe.

Through hydroentanglement, we combine two nonwoven layers with different properties and get a strongly bonded technical textile. An additional adhering is not necessary. The functional layers of our Duo-Twist wipe can differ in structure, color, weight, or fiber composition.

## Possible wipe solutions:

Cleaning | Polishing

Hydrophylic | Hydrophobic

Roughening | Planing

Oiling | Removing

2 - color solution

NATURAL FOOTPRINT SUSTAINABLE BIODEGRADABLE BIODEGRADABLE FEEL-GOOD-CLIMATE COLOGICAL INNOVATIVE ORGANIC