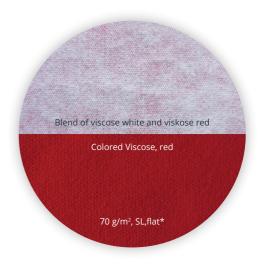

60 g/m², 100% Hemp, SL, flat\*

90 g/m², 100% Lyocell, SL, Bubble\*

50 g/m², 100% Flax, SL, flat\*

100%
COLORED VISCOSE,
SL, fine apertured\*
V

100% VISCOSE

50 g/m², 100% Viscose, SL, flat\*

- ✓ various colors intensive and fade-resistant
- different structures:
  fine, coarse, extra coarse,
  or embossed
  (Norafin 3D PERFORMANCE®)
- ✓ weight range
  between 30 200 g/m²
- **biodegradable and** recyclable

# Our **DUO-TWIST**

### 2 applications – 1 solution

Our multi-functional nonwoven is a particularity of our product range because it combines two functions in one wipe.

Through hydroentanglement, we combine two nonwoven layers with different properties and get a strongly bonded technical textile. An additional adhering is not necessary. The functional layers of our Duo-Twist wipe can differ in structure, color, weight, or fiber composition.

## Possible wipe solutions:

Cleaning | Polishing

Hydrophylic | Hydrophobic

Roughening | Planing

Oiling | Removing

2 - color solution

NATURAL FOOTPRINT SUSTAINABLE BIODEGRADABLE BIODEGRADABLE FEEL-GOOD-CLIMATE COLOGICAL INNOVATIVE ORGANIC