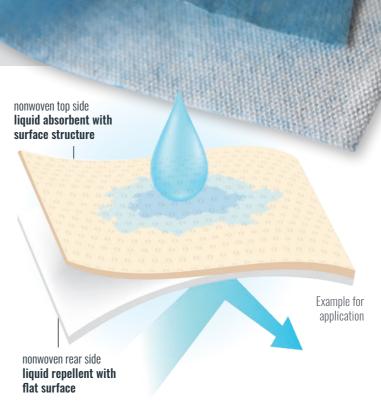

### 2 applications – 1 solution

Our multi-functional nonwoven is a particularity of our product range because it combines two functions in one wipe.

Through hydroentanglement, we combine two nonwoven layers with different properties and get a strongly bonded technical textile. An additional adhering is not necessary. The functional layers of our Duo-Twist wipe can differ in structure, color, weight, or fiber composition.

## Possible wipe solutions:

Cleaning | Polishing

Hydrophylic | Hydrophobic

Roughening | Planing

Oiling | Removing

2 - color solution

NATURAL FOOTPRINT SUSTAINABLE BIODEGRADABLE BIODEGRADABLE FEEL-GOOD-CLIMATE COLOGICAL INNOVATIVE ORGANIC