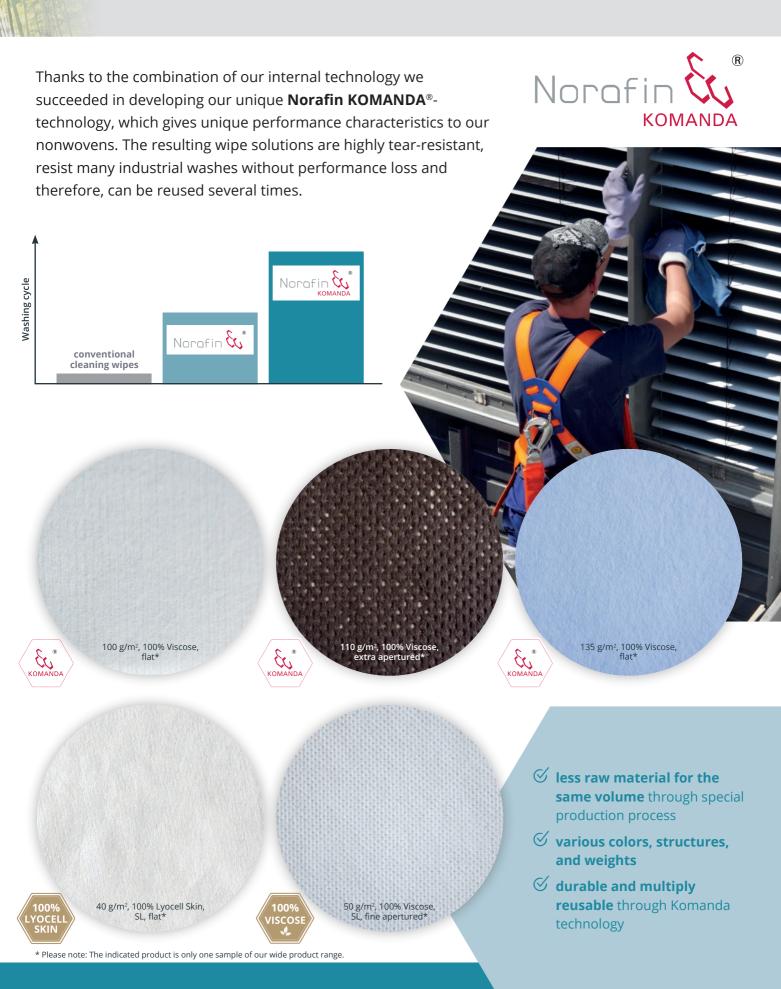

60 g/m², 100% Hemp, SL, flat\*

90 g/m², 100% Lyocell, SL, Bubble\*

50 g/m², 100% Flax, SL, flat\*

100%
COLORED VISCOSE,
SL, fine apertured\*
V

100% VISCOSE

50 g/m², 100% Viscose, SL, flat\*

- ✓ various colors intensive and fade-resistant
- different structures:
  fine, coarse, extra coarse,
  or embossed
  (Norafin 3D PERFORMANCE®)
- ✓ weight range
  between 30 200 g/m²
- **biodegradable and** recyclable

\* Please note: The indicated product is only one sample of our wide product range.