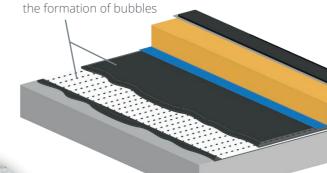

Accelerates the absorption of liquid plastic and prevents the formation of hubbles

- **⊘** optimized hole structure enables controlled curing without the formation of bubbles during the processing with liquid plastic
- **⊘** multilayered and double sided
- **⊘** dimensional stability in all directions
- **⊘** reinforcement through scrims, weaves, etc.
- **∅** antistatic or conductive
- **⊗** sustainable production process without binders and with own water treatment cycle