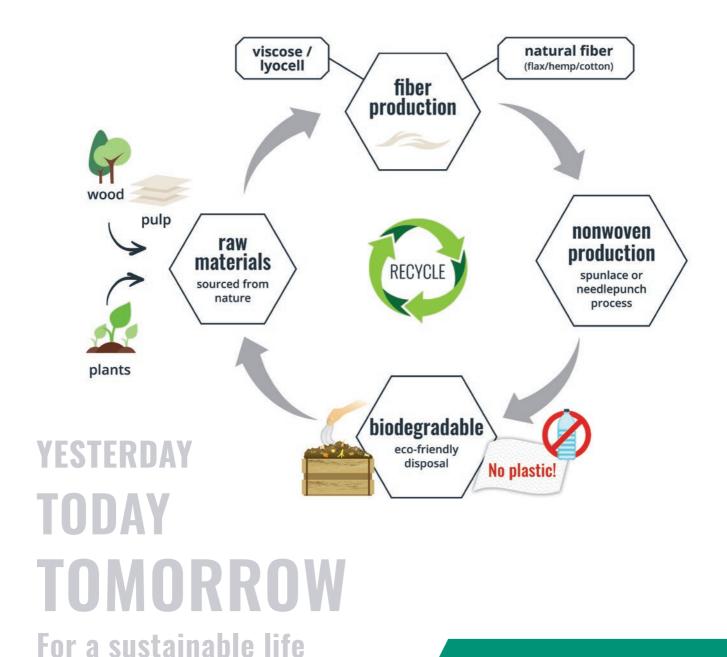

Our brand **Norafin ECOLINE®** stands for nonwovens which consist of renewable and recyclable raw materials. To support the production of biodegradable nonwovens, we prefer the use of regernerated and natural fibers. Thus, Norafin clearly avows to the climate protection of our planet!

Development of ecological alternatives to conventional products for a more natural future