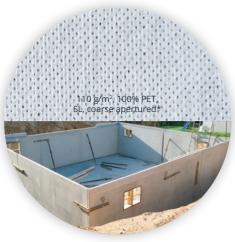

### **BUILDING WATERPROOFING**

### REINFORCING NONWOVENS

- weatherproof, breathable, durable
- **⊘** homogeneous surface structure, very well drapeable
- chemical and solvent resistant, long-life

<sup>\*</sup> Please note: The indicated product is only one sample of our wide product range.