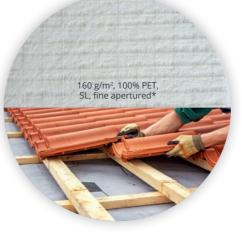

#### ROOF RENOVATION/ROOF WATERPROOFING

We develop our nonwovens in accordance with ETAGO05. They meet the minimum shelf life of 60 years and the raw material polyester ensures the necessary alkaline resistance.

### REINFORCING NONWOVENS

- weatherproof, breathable, durable
- **⊘** homogeneous surface structure, very well drapeable
- chemical and solvent resistant, long-life

<sup>\*</sup> Please note: The indicated product is only one sample of our wide product range.