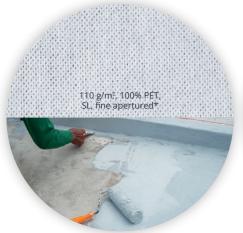

# High-Performance FOR PEOPLE & ENVIRONMENT

Due to low production costs, a stable, high quality non-woven helps meet specific requirements for waterproofing and building renovation. Especially our hydroentangled nonwovens with a perforated structure form an excellent reinforcement for the use in flat roof waterproofing with liquid plastic.

Accelerates the absorption of liquid plastic and prevents the formation of hubbles

#### ROOF RENOVATION/ROOF WATERPROOFING

We develop our nonwovens in accordance with ETAGO05. They meet the minimum shelf life of 60 years and the raw material polyester ensures the necessary alkaline resistance.