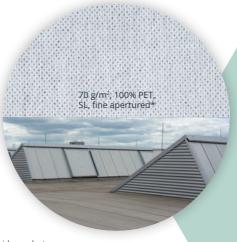

### REINFORCING NONWOVENS

- weatherproof, breathable, durable
- **⊘** homogeneous surface structure, very well drapeable
- chemical and solvent resistant, long-life

<sup>\*</sup> Please note: The indicated product is only one sample of our wide product range.