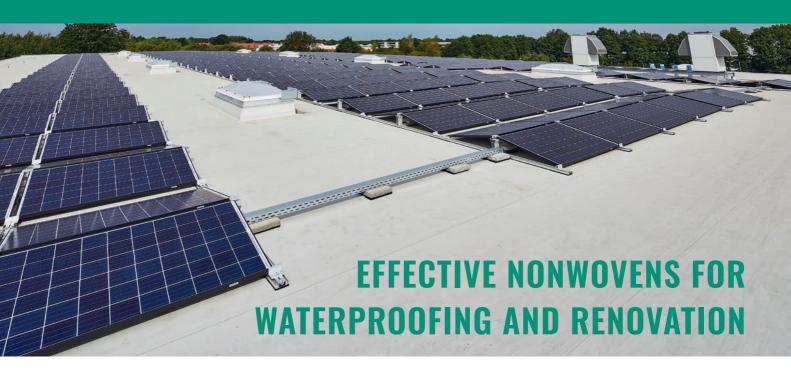

#### ROOF RENOVATION/ROOF WATERPROOFING

We develop our nonwovens in accordance with ETAGO05. They meet the minimum shelf life of 60 years and the raw material polyester ensures the necessary alkaline resistance.

### **BUILDING WATERPROOFING**