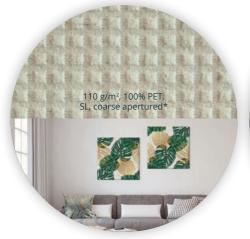

DRAINAGE NONWOVEN

Norafin pioneered the processing of flax-fibers into a tear-resistant, durable nonwoven without binders.

Our flax nonwoven can be used as base material for a wide variety of applications in interior design concepts, preferably as wallpaper, which can also be printed.

## NATURAL WALLPAPER

The mark of responsible forestry

# BASE MATERIAL FOR ACOUSTIC PANELS, ROOM DIVIDERS, CEILING PANELS, etc.

- **⊘** tear-resistant
- **ઇ** biodegradable, free of chemicals
- $igoremsize{ }$  an even surface structure
- $oldsymbol{arphi}$  sound absorbing
- **UV resistant**
- **⊘** humidity regulating