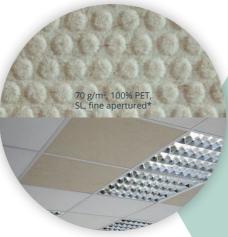

# High-Performance FOR PEOPLE & ENVIRONMENT

Due to low production costs, a stable, high quality non-woven helps meet specific requirements for waterproofing and building renovation. Especially our hydroentangled nonwovens with a perforated structure form an excellent reinforcement for the use in flat roof waterproofing with liquid plastic.

Accelerates the absorption of liquid plastic and prevents the formation of hubbles

#### ROOF RENOVATION/ROOF WATERPROOFING

We develop our nonwovens in accordance with ETAGO05. They meet the minimum shelf life of 60 years and the raw material polyester ensures the necessary alkaline resistance.

### REINFORCING NONWOVENS

- weatherproof, breathable, durable
- **⊘** homogeneous surface structure, very well drapeable
- chemical and solvent resistant, long-life

<sup>\*</sup> Please note: The indicated product is only one sample of our wide product range.