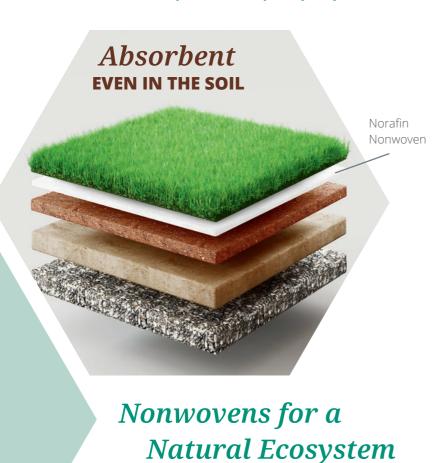

Our specially developed nonwovens for roof construction and facade greening are beneficial in the green roof construction market because of thei filtering and capillary effect. For other plant related projects or applications beneath the ground, our needlepunch nonwovens are suitable because of the material's added thickness compared to hydroentangled nonwovens.

- $oldsymbol{arphi}$  increases retention capacity of water on roofs
- igotimes water transport over 15cm height difference
- **ଔ filtering effect for coarse particles**
- **⊘** residue-free decomposable, completely recyclable